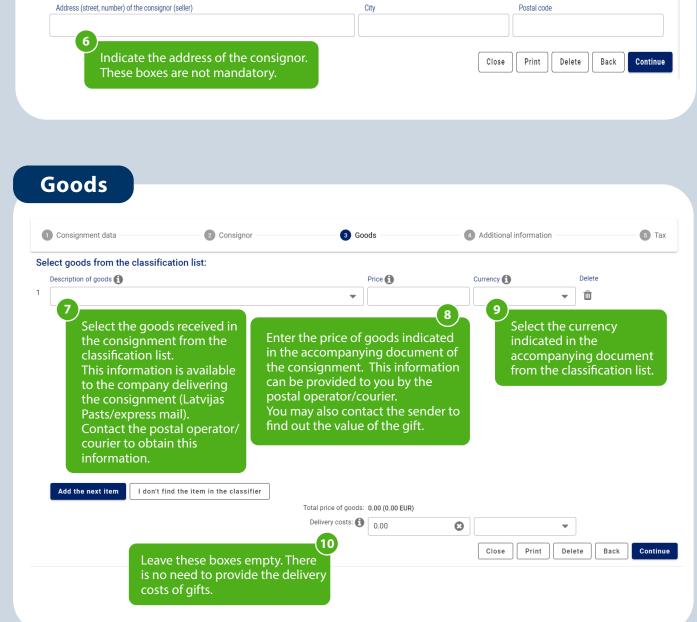

| Consignor                           |                                                                            |                  | Close                              | rint Delete Continue                            |
|-------------------------------------|----------------------------------------------------------------------------|------------------|------------------------------------|-------------------------------------------------|
| Temporary Storage Declaration (PUD) | No                                                                         | TSD (PUD) item N | •                                  | from Latvijas Pasts /<br>express mail.          |
| O Gift                              | 2<br>Indicate that the con<br>is a gift.<br>n the message about the consig |                  | Pasts, courier or express service: | 3<br>Complete these box<br>entering the data re |

### Additional information (not mandatory)

| 1 Consignment data            | 2 Consignor                                                                    | Goods                       | 4 Additional information                                                                                               | 5 Tax                               |
|-------------------------------|--------------------------------------------------------------------------------|-----------------------------|------------------------------------------------------------------------------------------------------------------------|-------------------------------------|
| Please provide your contact d | etails so that a customs official                                              | can contact you, if necessa | y:                                                                                                                     |                                     |
| Telephone number              | E-mail address                                                                 |                             |                                                                                                                        | ]                                   |
|                               |                                                                                | 1                           | It is advisable to provide contact inf<br>so that you can be reached if necess<br>the customs clearance process will I | sary. Thus,                         |
| Attach proof of purchase doc  | uments (provision is recommen                                                  | ded, although not mandator  | y): 🔁                                                                                                                  |                                     |
| Attachments (0)               |                                                                                |                             |                                                                                                                        | ^                                   |
| Attachment                    |                                                                                |                             |                                                                                                                        |                                     |
|                               |                                                                                | No data                     |                                                                                                                        |                                     |
|                               | This box is not mandator<br>information has to be pro<br>requested by customs. | y. Additional               | Number of results per page 10                                                                                          | of <b>&lt; &gt;</b><br>d attachment |
| Notes (optional field)        |                                                                                |                             |                                                                                                                        |                                     |
|                               |                                                                                |                             |                                                                                                                        |                                     |
|                               |                                                                                |                             |                                                                                                                        |                                     |
|                               | to provide further inform<br>onsignment to the custo<br>it here.               |                             | Close Print Delete Ba                                                                                                  | ck                                  |