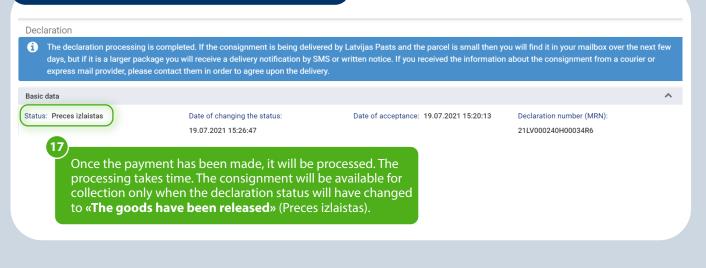

#### Payment of tax

| isic data   |                                     |                                                                                                    |                         |                               |                                                                                         | /           |
|-------------|-------------------------------------|----------------------------------------------------------------------------------------------------|-------------------------|-------------------------------|-----------------------------------------------------------------------------------------|-------------|
| itus: Gaida | maksājumu<br>15                     | Date of changing the status:<br>19.07.2021 15:21:17                                                |                         | ceptance: 19.07.2021 15:20:13 | 3 Declaration number (MRN):<br>21LV000240H00034R6                                       |             |
|             | checked,<br>change fr               | data you provided h<br>the declaration statu<br>om «Accepted» (Pier<br><b>J payment</b> » (Gaida r | us will<br>ņemta) to    |                               |                                                                                         |             |
| 1 Consi     | gnment data                         | 2 Consignor                                                                                        | 3 Goods                 | 4 Ac                          | ditional information                                                                    | ) Ta        |
|             | gnment data<br>Description of goods | 2 Consignor                                                                                        | 3 Goods -<br>Tax base 🕄 | Ac<br>VAT rate                | Iditional information                                                                   | 5 Ta        |
| Consigno    | -                                   |                                                                                                    | •                       |                               |                                                                                         | 5 Ta        |
| No.         | Description of goods                |                                                                                                    | Tax base 🚯              | VAT rate                      | Amount of taxes to be paid                                                              | 5 Ta<br>Pay |
| No.         | Description of goods                |                                                                                                    | Tax base 🚯              | VAT rate                      | Amount of taxes to be paid<br>14.07 EUR<br>Amount of taxes to be paid: <b>14.07</b> EUR | Pay         |

### **Receiving the consignment**